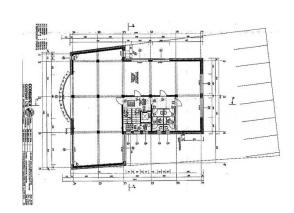

|               |

\* Asking terms for m<sup>2</sup>/month

Available space Building completely leased



### Location



Existing

2008

1 / 220 sq m

4 070 sq m

# officefinder.ro

### Standard fit-Out

| 豢         | Air conditioning  |
|-----------|-------------------|
| =         | Raised floor      |
| <u>.</u>  | Suspended ceiling |
| 6         | Telephone cabling |
| S         | Computer cabling  |
| 4         | Power cabling     |
| 60        | Smoke detectors   |
| $\approx$ | Carpeting         |

| <u></u> | Reception        |
|---------|------------------|
| ۲       | Security         |
| @       | Fibre optics     |
|         | Switchboard      |
| ⊞       | Openable windows |
|         |                  |
|         |                  |

### Typical floor plan



### Public transport

Metro: M1, M2 Bus: 300,282, 361 Tram: 1, 42, 46, 20, 24

Contact

& +40 21 302 3400 More information